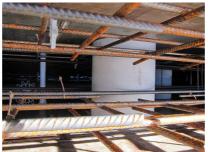

### **Advantages:**

- Lightweight
- Simple installation in the formwork
- Can be cut to length on site
- Can be used in all types of waterproof concrete wall including element construction

### **Application range:**

• Waterproof concrete stress class 1 and 2