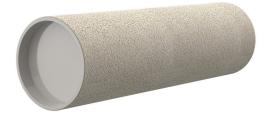

# ZVR250/500 fc

Article no.: 1200250500, GTIN: 4052487124775

For installation in waterproof concrete tank. Coating merges seamlessly with the concrete.

Picture may differ from selected product

### **Advantages:**

- Lightweight
- Simple installation in the formwork
- Can be cut to length on site
- Can be used in all types of waterproof concrete wall including element construction

### **Properties:**

- FHRK-certified
- Break-resistant, inherently stable
- Sealed ready for installation

#### **Material:**

- Pipe: PVC-U
- Closing cover: PE