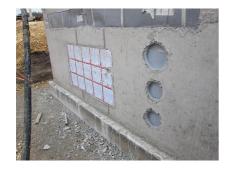

### **Application range:**

• Waterproof concrete stress class 1 and 2

## **Tightness:**

• gastight and watertight