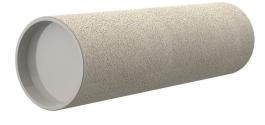

# **Cement-coated wall sleeve**

with special coating

# ZVR250/400 fc

Article no.: 1200250400, GTIN: 4052487124751

For installation in waterproof concrete tank. Coating merges seamlessly with the concrete.

Picture may differ from selected product