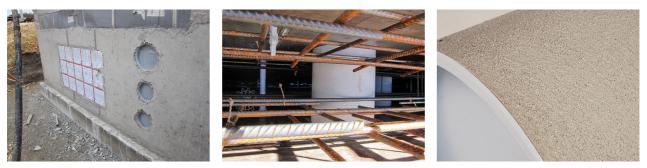

le no.: 1200250400, GTIN: 4052487124751



For installation in waterproof concrete tank. Coating merges seamlessly with the concrete.



Picture may differ from selected product

## FACTS

#### **Advantages:**

- Lightweight
- Simple installation in the formwork
- Can be cut to length on site
- Can be used in all types of waterproof concrete wall including element construction

#### **Scope of delivery:**

• 2 pieces of closing covers

#### **Properties:**

- FHRK-certified
- Break-resistant, inherently stable
- Sealed ready for installation

#### **Application range:**

• Waterproof concrete stress class 1 and 2



#### Material:

- Pipe: PVC-U
- Closing cover: PE

### **Tightness:**

• gastight and watertight

## FEATURES

Wall sleeve ID (mm): 250 Wall thickness (mm): 400

### PICTURES