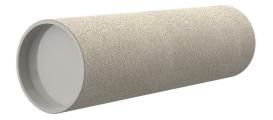

# **Cement-coated wall sleeve**

with special coating

# ZVR250/300 fc

Article no.: 1200250300, GTIN: 4052487124737

For installation in waterproof concrete tank. Coating merges seamlessly with the concrete.

Picture may differ from selected product