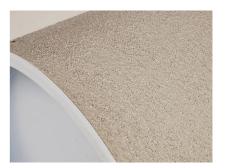

TIN: 4052487124720



For installation in waterproof concrete tank. Coating merges seamlessly with the concrete.



Picture may differ from selected product

### **FACTS**

#### **Advantages:**

- Lightweight
- Simple installation in the formwork
- Can be cut to length on site
- Can be used in all types of waterproof concrete wall including element construction

#### **Scope of delivery:**

• 2 pieces of closing covers

#### **Properties:**

- FHRK-certified
- Break-resistant, inherently stable
- Sealed ready for installation

#### **Application range:**

• Waterproof concrete stress class 1 and 2



#### **Material:**

- Pipe: PVC-U
- Closing cover: PE

### **Tightness:**

• gastight and watertight

### **FEATURES**

Wall sleeve ID (mm): 250 Wall thickness 250 (mm):

## **PICTURES**







Tel. +49 7322 1333-0