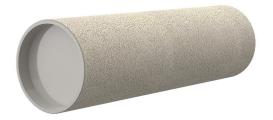

# ZVR250/250 fc

Article no.: 1200250250, GTIN: 4052487124720

For installation in waterproof concrete tank. Coating merges seamlessly with the concrete.

Picture may differ from selected product

#### **Scope of delivery:**

• 2 pieces of closing covers

#### **Material:**

- Pipe: PVC-U
- Closing cover: PE