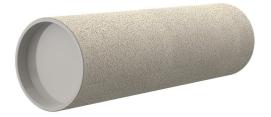

# **Cement-coated wall sleeve**

with special coating

ZVR250/240 fc

Article no.: 1200250240, GTIN: 4052487124713

For installation in waterproof concrete tank. Coating merges seamlessly with the concrete.

Picture may differ from selected product