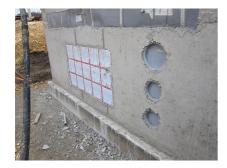

### **Application range:**

• Waterproof concrete stress class 1 and 2

### **Advantages:**

- Lightweight
- Simple installation in the formwork
- Can be cut to length on site
- Can be used in all types of waterproof concrete wall including element construction