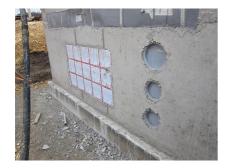

50200, GTIN: 4052487124706



For installation in waterproof concrete tank. Coating merges seamlessly with the concrete.



Picture may differ from selected product

## **FACTS**

#### **Advantages:**

- Lightweight
- Simple installation in the formwork
- Can be cut to length on site
- Can be used in all types of waterproof concrete wall including element construction

#### **Scope of delivery:**

• 2 pieces of closing covers

### **Properties:**

- FHRK-certified
- Break-resistant, inherently stable
- Sealed ready for installation

### **Application range:**

• Waterproof concrete stress class 1 and 2



#### **Material:**

- Pipe: PVC-U
- Closing cover: PE

### **Tightness:**

• gastight and watertight

## **FEATURES**

Wall sleeve ID (mm): 250 Wall thickness 200 (mm):

## **PICTURES**







Tel. +49 7322 1333-0