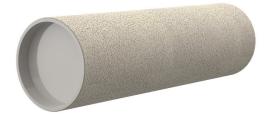

# ZVR250/200 fc

Article no.: 1200250200, GTIN: 4052487124706

For installation in waterproof concrete tank. Coating merges seamlessly with the concrete.

Picture may differ from selected product