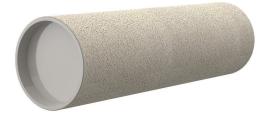

# **Cement-coated wall sleeve**

with special coating

## ZVR200/400 fc

Article no.: 1200200400, GTIN: 4052487124645

For installation in waterproof concrete tank. Coating merges seamlessly with the concrete.

Picture may differ from selected product