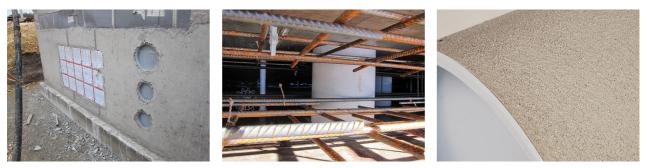

le no.: 1200200400, GTIN: 4052487124645



For installation in waterproof concrete tank. Coating merges seamlessly with the concrete.



Picture may differ from selected product

## FACTS

#### **Advantages:**

- Lightweight
- Simple installation in the formwork
- Can be cut to length on site
- Can be used in all types of waterproof concrete wall including element construction

#### **Scope of delivery:**

• 2 pieces of closing covers

#### **Properties:**

- FHRK-certified
- Break-resistant, inherently stable
- Sealed ready for installation

#### **Application range:**

• Waterproof concrete stress class 1 and 2



#### Material:

- Pipe: PVC-U
- Closing cover: PE

### **Tightness:**

• gastight and watertight

## FEATURES

Wall sleeve ID (mm): 200 Wall thickness (mm): 400

### PICTURES