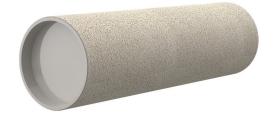

# **Cement-coated wall sleeve**

with special coating

ZVR200/240 fc

Article no.: 1200200240, GTIN: 4052487124607

For installation in waterproof concrete tank. Coating merges seamlessly with the concrete.

Picture may differ from selected product