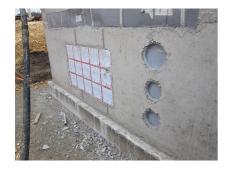

00200240, GTIN: 4052487124607



For installation in waterproof concrete tank. Coating merges seamlessly with the concrete.



Picture may differ from selected product

## **FACTS**

### **Advantages:**

- Lightweight
- Simple installation in the formwork
- Can be cut to length on site
- Can be used in all types of waterproof concrete wall including element construction

#### **Scope of delivery:**

• 2 pieces of closing covers

### **Properties:**

- FHRK-certified
- Break-resistant, inherently stable
- Sealed ready for installation

### **Application range:**

• Waterproof concrete stress class 1 and 2



#### **Material:**

- Pipe: PVC-U
- Closing cover: PE

## **Tightness:**

• gastight and watertight

## **FEATURES**

Wall sleeve ID (mm): 200 Wall thickness (mm): 240

# **PICTURES**







Tel. +49 7322 1333-0

Fax +49 7322 1333-999