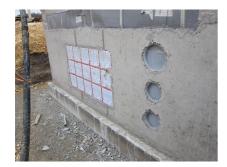

For installation in waterproof concrete tank. Coating merges seamlessly with the concrete.



Picture may differ from selected product

## **FACTS**

#### **Advantages:**

- Lightweight
- Simple installation in the formwork
- Can be cut to length on site
- Can be used in all types of waterproof concrete wall including element construction

#### **Scope of delivery:**

• 2 pieces of closing covers

### **Properties:**

- FHRK-certified
- Break-resistant, inherently stable
- Sealed ready for installation

### **Application range:**

• Waterproof concrete stress class 1 and 2



#### **Material:**

- Pipe: PVC-U
- Closing cover: PE

## **Tightness:**

• gastight and watertight

## **FEATURES**

Wall sleeve ID (mm): 150
Wall sleeve OD 167
(mm): 167
Wall thickness (mm): 400

# **PICTURES**