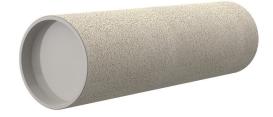

# **Cement-coated wall sleeve**

# ZVR150/400 fc

Article no.: 1200150400, GTIN: 4052487124546

For installation in waterproof concrete tank. Coating merges seamlessly with the concrete.

Picture may differ from selected product