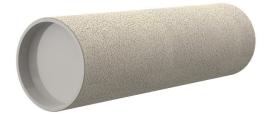

# **Cement-coated wall sleeve**

# ZVR150/365 fc

Article no.: 1200150365, GTIN: 4052487124539

For installation in waterproof concrete tank. Coating merges seamlessly with the concrete.

Picture may differ from selected product

## **FEATURES**

Wall sleeve ID (mm): 150
Wall sleeve OD (mm): 167
Wall thickness (mm): 365