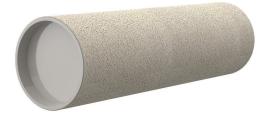

## **Cement-coated wall sleeve**

with special coating

# ZVR125/400 fc

Article no.: 1200125400, GTIN: 4052487124447

For installation in waterproof concrete tank. Coating merges seamlessly with the concrete.

Picture may differ from selected product

#### Material:

- Pipe: PVC-U
- Closing cover: PE

## FEATURES

| Wall sleeve ID (mm): | 125 |
|----------------------|-----|
| Wall sleeve OD       | 142 |
| (mm):                |     |
| Wall thickness (mm): | 400 |