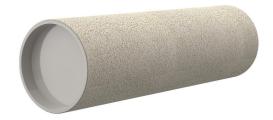

# **Cement-coated wall sleeve**

with special coating

ZVR125/365 fc

Article no.: 1200125365, GTIN: 4052487124430

For installation in waterproof concrete tank. Coating merges seamlessly with the concrete.

Picture may differ from selected product