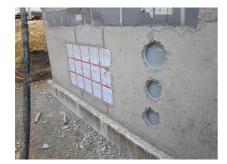

For installation in waterproof concrete tank. Coating merges seamlessly with the concrete.



Picture may differ from selected product

## **FACTS**

#### **Advantages:**

- Lightweight
- Simple installation in the formwork
- Can be cut to length on site
- Can be used in all types of waterproof concrete wall including element construction

#### **Scope of delivery:**

• 2 pieces of closing covers

#### **Properties:**

- FHRK-certified
- Break-resistant, inherently stable
- Sealed ready for installation

#### **Application range:**

• Waterproof concrete stress class 1 and 2



#### **Material:**

- Pipe: PVC-U
- Closing cover: PE

### **Tightness:**

• gastight and watertight

## **FEATURES**

Wall sleeve ID (mm): 125
Wall sleeve OD 142
(mm): 142
Wall thickness (mm): 365

# **PICTURES**