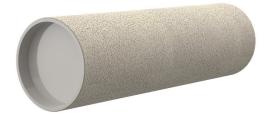

# **Cement-coated wall sleeve**

with special coating

ZVR125/240 fc

Article no.: 1200125240, GTIN: 4052487124409

For installation in waterproof concrete tank. Coating merges seamlessly with the concrete.

Picture may differ from selected product