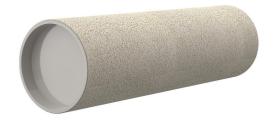

## **Cement-coated wall sleeve**

with special coating

# ZVR125/200 fc

Article no.: 1200125200, GTIN: 4052487124393

For installation in waterproof concrete tank. Coating merges seamlessly with the concrete.

Picture may differ from selected product