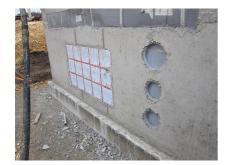

#### **Advantages:**

- Lightweight
- Simple installation in the formwork
- Can be cut to length on site
- Can be used in all types of waterproof concrete wall including element construction

#### **Application range:**

• Waterproof concrete stress class 1 and 2