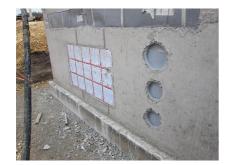

For installation in waterproof concrete tank. Coating merges seamlessly with the concrete.



Picture may differ from selected product

## **FACTS**

### **Advantages:**

- Lightweight
- Simple installation in the formwork
- Can be cut to length on site
- Can be used in all types of waterproof concrete wall including element construction

#### **Scope of delivery:**

• 2 pieces of closing covers

### **Properties:**

- FHRK-certified
- Break-resistant, inherently stable
- Sealed ready for installation

### **Application range:**

• Waterproof concrete stress class 1 and 2



#### **Material:**

- Pipe: PVC-U
- Closing cover: PE

## **Tightness:**

• gastight and watertight

## **FEATURES**

Wall sleeve ID (mm): 100
Wall sleeve OD 115
(mm): 150
Wall thickness (mm): 500

# **PICTURES**