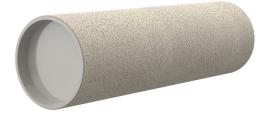

# **Cement-coated wall sleeve**

with special coating

# ZVR100/500 fc

Article no.: 1200100500, GTIN: 4052487124355

For installation in waterproof concrete tank. Coating merges seamlessly with the concrete.

Picture may differ from selected product