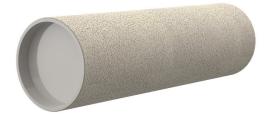

# **Cement-coated wall sleeve**

with special coating

# ZVR100/300 fc

Article no.: 1200100300, GTIN: 4052487124324

For installation in waterproof concrete tank. Coating merges seamlessly with the concrete.

Picture may differ from selected product