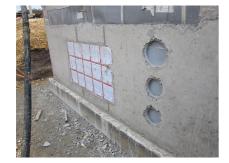

#### **Advantages:**

- Lightweight
- Simple installation in the formwork
- Can be cut to length on site
- Can be used in all types of waterproof concrete wall including element construction

#### **Application range:**

• Waterproof concrete stress class 1 and 2