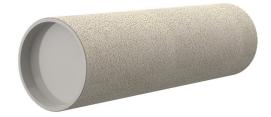

## **Cement-coated wall sleeve**

with special coating

# ZVR100/250 fc

Article no.: 1200100250, GTIN: 4052487124317

For installation in waterproof concrete tank. Coating merges seamlessly with the concrete.

Picture may differ from selected product