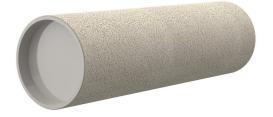

# **Cement-coated wall sleeve**

with special coating

# ZVR100/240 fc

Article no.: 1200100240, GTIN: 4052487124300

For installation in waterproof concrete tank. Coating merges seamlessly with the concrete.

Picture may differ from selected product