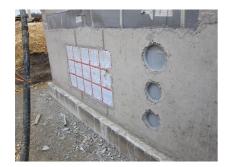

#### **Application range:**

• Waterproof concrete stress class 1 and 2

#### **Advantages:**

- Lightweight
- Simple installation in the formwork
- Can be cut to length on site
- Can be used in all types of waterproof concrete wall including element construction