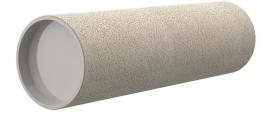

## **Cement-coated wall sleeve**

with special coating

# ZVR100/200 fc

Article no.: 1200100200, GTIN: 4052487124294

For installation in waterproof concrete tank. Coating merges seamlessly with the concrete.

Picture may differ from selected product