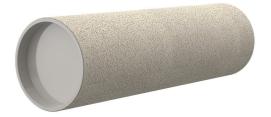

# **Cement-coated wall sleeve**

with special coating

ZVR80/400 fc

Article no.: 1200080400, GTIN: 4052487124249

For installation in waterproof concrete tank. Coating merges seamlessly with the concrete.

Picture may differ from selected product