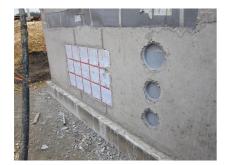

49



For installation in waterproof concrete tank. Coating merges seamlessly with the concrete.



Picture may differ from selected product

## **FACTS**

### **Advantages:**

- Lightweight
- Simple installation in the formwork
- Can be cut to length on site
- Can be used in all types of waterproof concrete wall including element construction

#### **Scope of delivery:**

• 2 pieces of closing covers

### **Properties:**

- FHRK-certified
- Break-resistant, inherently stable
- Sealed ready for installation

### **Application range:**

• Waterproof concrete stress class 1 and 2



#### **Material:**

- Pipe: PVC-U
- Closing cover: PE

## **Tightness:**

• gastight and watertight

## **FEATURES**

Wall sleeve ID (mm): 80

Wall sleeve OD

(mm):

95

Wall thickness (mm): 400

# **PICTURES**