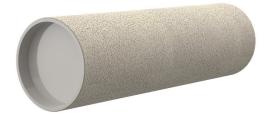

# **Cement-coated wall sleeve**

## with special coating

# ZVR80/365 fc

Article no.: 1200080365, GTIN: 4052487124232

For installation in waterproof concrete tank. Coating merges seamlessly with the concrete.

Picture may differ from selected product

# **PICTURES**