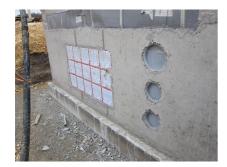

### **Advantages:**

- Lightweight
- Simple installation in the formwork
- Can be cut to length on site
- Can be used in all types of waterproof concrete wall including element construction

### **Application range:**

• Waterproof concrete stress class 1 and 2