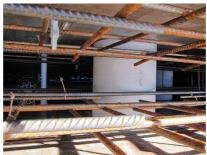

### **Advantages:**

- Lightweight
- Simple installation in the formwork
- Can be cut to length on site
- Can be used in all types of waterproof concrete wall including element construction