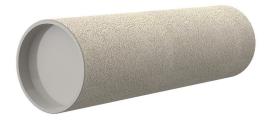

# **Cement-coated wall sleeve**

### with special coating

# ZVR80/240 fc

Article no.: 1200080240, GTIN: 4052487124201

For installation in waterproof concrete tank. Coating merges seamlessly with the concrete.

Picture may differ from selected product

#### **Material:**

- Pipe: PVC-U
- Closing cover: PE