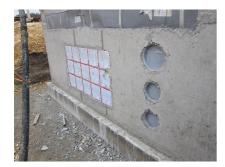

01



For installation in waterproof concrete tank. Coating merges seamlessly with the concrete.



Picture may differ from selected product

## **FACTS**

#### **Advantages:**

- Lightweight
- Simple installation in the formwork
- Can be cut to length on site
- Can be used in all types of waterproof concrete wall including element construction

#### **Scope of delivery:**

• 2 pieces of closing covers

### **Properties:**

- FHRK-certified
- Break-resistant, inherently stable
- Sealed ready for installation

### **Application range:**

• Waterproof concrete stress class 1 and 2



#### **Material:**

- Pipe: PVC-U
- Closing cover: PE

## **Tightness:**

• gastight and watertight

## **FEATURES**

Wall sleeve ID (mm): 80

Wall sleeve OD (mm):

95

Wall thickness (mm): 240

# **PICTURES**