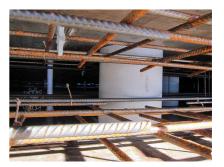

#### **Advantages:**

- Lightweight
- Simple installation in the formwork
- Can be cut to length on site
- Can be used in all types of waterproof concrete wall including element construction