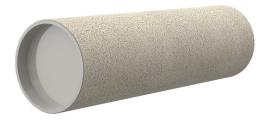

# ZVR80/700 c

Article no.: 3030356985

For installation in waterproof concrete tank. Coating merges seamlessly with the concrete.

Picture may differ from selected product