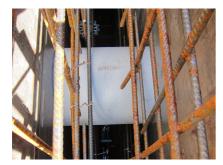

#### **Advantages:**

- Lightweight
- Simple installation in the formwork
- Can be cut to length on site
- Can be used in all types of waterproof concrete wall including element construction

### **Application range:**

• Waterproof concrete stress class 1, waterproof concrete stress class 2