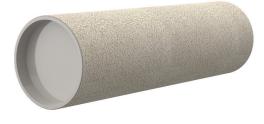

# **Cement-coated wall sleeve**

with special coating

## ZVR80/650 c

Article no.: 3030340219

For installation in waterproof concrete tank. Coating merges seamlessly with the concrete.

Picture may differ from selected product

#### Material:

- Pipe: PVC-U
- Closing cover: PE