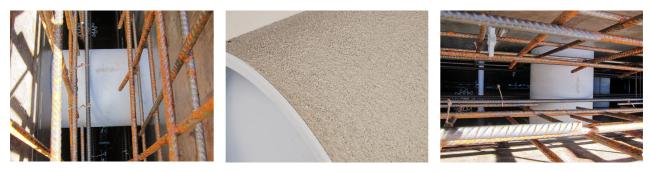

#### **Advantages:**

- Lightweight
- Simple installation in the formwork
- Can be cut to length on site
- Can be used in all types of waterproof concrete wall including element construction

#### **Application range:**

• Waterproof concrete stress class 1, waterproof concrete stress class 2