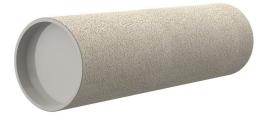

# **Cement-coated wall sleeve**

with special coating

# ZVR

For installation in waterproof concrete tank. Coating merges seamlessly with the concrete.

Picture may differ from selected product

#### **Advantages:**

- Lightweight
- Simple installation in the formwork
- Can be cut to length on site
- Can be used in all types of waterproof concrete wall including element construction

#### **Properties:**

- FHRK-certified
- Break-resistant, inherently stable
- Sealed ready for installation

#### Material:

- Pipe: PVC-U
- Closing cover: PE