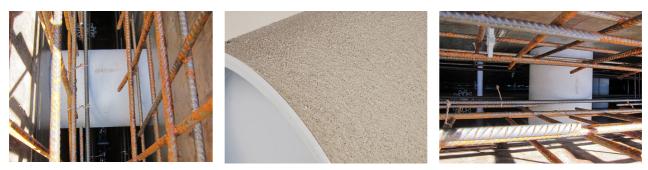

#### **Advantages:**

- Lightweight
- Simple installation in the formwork
- Can be cut to length on site
- Can be used in all types of waterproof concrete wall including element construction

#### **Application range:**

• Waterproof concrete stress class 1, waterproof concrete stress class 2