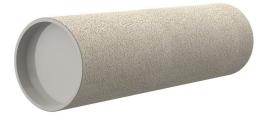

# **Cement-coated wall sleeve**

with special coating

# ZVR

For installation in waterproof concrete tank. Coating merges seamlessly with the concrete.

Picture may differ from selected product