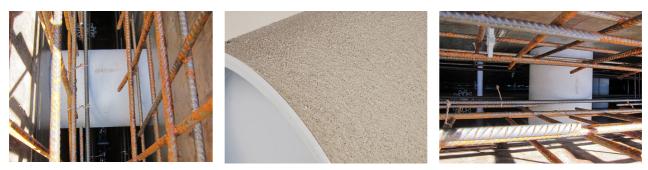

#### **Advantages:**

- Lightweight
- Simple installation in the formwork
- Can be cut to length on site
- Can be used in all types of waterproof concrete wall including element construction

#### **Scope of delivery:**

• 2 pieces closing covers

#### **Application range:**

• Waterproof concrete stress class 1, waterproof concrete stress class 2