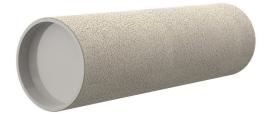

# **Cement-coated wall sleeve**

with special coating

# ZVR200/700 fc

Article no.: 3030310380

For installation in waterproof concrete tank. Coating merges seamlessly with the concrete.

Picture may differ from selected product