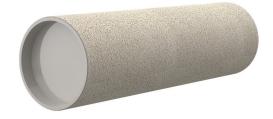

# **Cement-coated wall sleeve**

with special coating

# ZVR200/750 fc

Article no.: 3030306525

For installation in waterproof concrete tank. Coating merges seamlessly with the concrete.

Picture may differ from selected product

## **FEATURES**

Wall sleeve ID (mm): 200
Wall sleeve OD 219
(mm): 750