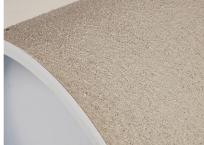

## **Cement-coated wall sleeve**

with special coating

# ZVR200/300 fc

Article no.: 3030300280

For installation in waterproof concrete tank. Coating merges seamlessly with the concrete.

Picture may differ from selected product