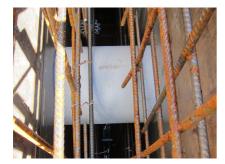

#### **Advantages:**

- Lightweight
- Simple installation in the formwork
- Can be cut to length on site
- Can be used in all types of waterproof concrete wall including element construction

#### **Application range:**

• Waterproof concrete stress class 1, waterproof concrete stress class 2