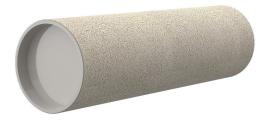

## **Cement-coated wall sleeve**

with special coating

# ZVR200/300 fc

Article no.: 3030300280

For installation in waterproof concrete tank. Coating merges seamlessly with the concrete.

Picture may differ from selected product