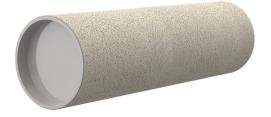

## **Cement-coated wall sleeve**

with special coating

# ZVR300/900 c

Article no.: 1200300900

For installation in waterproof concrete tank. Coating merges seamlessly with the concrete.

Picture may differ from selected product

#### **Material:**

- Pipe: PVC-U
- Closing cover: PE