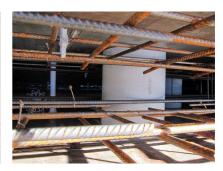

#### **Advantages:**

- Lightweight
- Simple installation in the formwork
- Can be cut to length on site
- Can be used in all types of waterproof concrete wall including element construction

#### **Application range:**

• Waterproof concrete stress class 1, waterproof concrete stress class 2