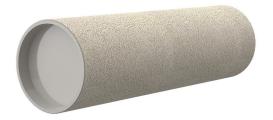

# **Cement-coated wall sleeve**

with special coating

# ZVR300/600 fc

Article no.: 1200300601

For installation in waterproof concrete tank. Coating merges seamlessly with the concrete.

Picture may differ from selected product