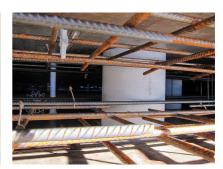

r installation in waterproof concrete tank. Coating merges seamlessly with the concrete.



Picture may differ from selected product

## **FACTS**

### **Advantages:**

- Lightweight
- Simple installation in the formwork
- Can be cut to length on site
- Can be used in all types of waterproof concrete wall including element construction

#### **Scope of delivery:**

• 2 pieces closing covers

### **Properties:**

- FHRK-certified
- Break-resistant, inherently stable
- Sealed ready for installation

### **Application range:**

• Waterproof concrete stress class 1, waterproof concrete stress class 2



#### **Material:**

- Pipe: PVC-U
- Closing cover: PE

## **Tightness:**

• gastight and watertight

## **FEATURES**

Wall sleeve ID (mm): 300
Wall sleeve OD 321
(mm): 450

# **PICTURES**