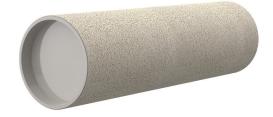

# **Cement-coated wall sleeve**

with special coating

ZVR300/450 fc

Article no.: 1200300450

For installation in waterproof concrete tank. Coating merges seamlessly with the concrete.

Picture may differ from selected product