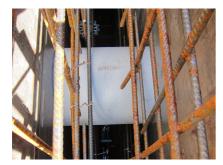

For installation in waterproof concrete tank. Coating merges seamlessly with the concrete.



Picture may differ from selected product

## **FACTS**

### **Advantages:**

- Lightweight
- Simple installation in the formwork
- Can be cut to length on site
- Can be used in all types of waterproof concrete wall including element construction

#### **Scope of delivery:**

• 2 pieces closing covers

### **Properties:**

- FHRK-certified
- Break-resistant, inherently stable
- Sealed ready for installation

### **Application range:**

• Waterproof concrete stress class 1, waterproof concrete stress class 2



#### **Material:**

- Pipe: PVC-U
- Closing cover: PE

## **Tightness:**

• gastight and watertight

## **FEATURES**

Wall sleeve ID (mm): 300
Wall sleeve OD 321
(mm): 450

# **PICTURES**