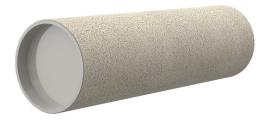

# **Cement-coated wall sleeve**

with special coating

# ZVR300/365 fc

Article no.: 1200300365

For installation in waterproof concrete tank. Coating merges seamlessly with the concrete.

Picture may differ from selected product