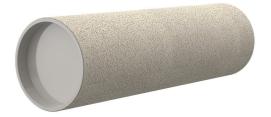

## **Cement-coated wall sleeve**

with special coating

# ZVR300/350 fc

Article no.: 1200300350

For installation in waterproof concrete tank. Coating merges seamlessly with the concrete.

Picture may differ from selected product