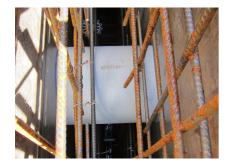

### **Advantages:**

- Lightweight
- Simple installation in the formwork
- Can be cut to length on site
- Can be used in all types of waterproof concrete wall including element construction

### **Application range:**

• Waterproof concrete stress class 1, waterproof concrete stress class 2