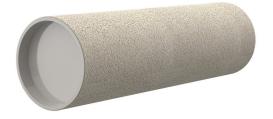

# **Cement-coated wall sleeve**

with special coating

ZVR300/250 fc

Article no.: 1200300250

For installation in waterproof concrete tank. Coating merges seamlessly with the concrete.

Picture may differ from selected product

## **FEATURES**

Wall sleeve ID (mm): 300
Wall sleeve OD 321
(mm): 250