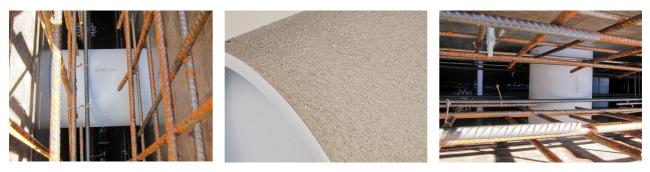

## ZVR300/200 fc

Article no.: 1200300200

Picture may differ from selected product

For installation in waterproof concrete tank. Coating merges seamlessly with the concrete.

#### **Advantages:**

- Lightweight
- Simple installation in the formwork
- Can be cut to length on site
- Can be used in all types of waterproof concrete wall including element construction

### PICTURES