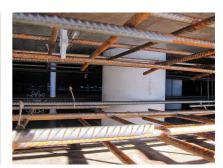

### **Advantages:**

- Lightweight
- Simple installation in the formwork
- Can be cut to length on site
- Can be used in all types of waterproof concrete wall including element construction