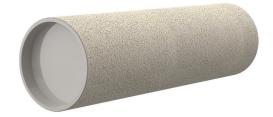

# **Cement-coated wall sleeve**

with special coating

ZVR250/1000 c

Article no.: 1200251001

For installation in waterproof concrete tank. Coating merges seamlessly with the concrete.

Picture may differ from selected product