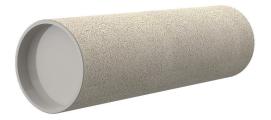

# **Cement-coated wall sleeve**

with special coating

ZVR250/650 c

Article no.: 1200250651

For installation in waterproof concrete tank. Coating merges seamlessly with the concrete.

Picture may differ from selected product

## **FEATURES**

Wall sleeve ID (mm): 250
Wall sleeve OD 269
(mm): 650