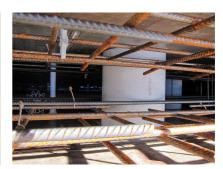

### **Advantages:**

- Lightweight
- Simple installation in the formwork
- Can be cut to length on site
- Can be used in all types of waterproof concrete wall including element construction

### **Application range:**

• Waterproof concrete stress class 1, waterproof concrete stress class 2