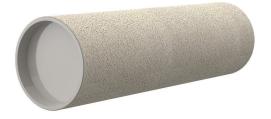

# **Cement-coated wall sleeve**

with special coating

ZVR250/550 fc

Article no.: 1200250551

For installation in waterproof concrete tank. Coating merges seamlessly with the concrete.

Picture may differ from selected product