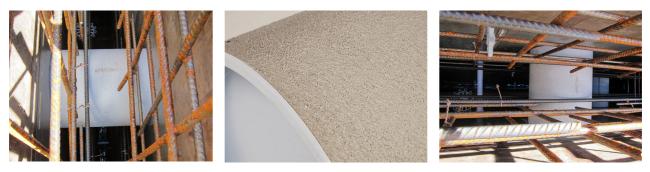

#### **Advantages:**

- Lightweight
- Simple installation in the formwork
- Can be cut to length on site
- Can be used in all types of waterproof concrete wall including element construction

### **Application range:**

• Waterproof concrete stress class 1, waterproof concrete stress class 2