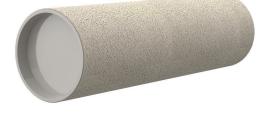

# **Cement-coated wall sleeve**

with special coating

# ZVR250/365 fc

Article no.: 1200250365

Picture may differ from selected product

For installation in waterproof concrete tank. Coating merges seamlessly with the concrete.

### Material:

- Pipe: PVC-U
- Closing cover: PE