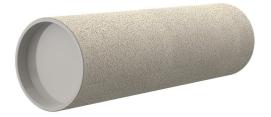

# **Cement-coated wall sleeve**

with special coating

ZVR250/300 fc

Article no.: 1200250300

For installation in waterproof concrete tank. Coating merges seamlessly with the concrete.

Picture may differ from selected product