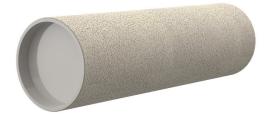

# **Cement-coated wall sleeve**

with special coating

ZVR250/240 fc

Article no.: 1200250240

For installation in waterproof concrete tank. Coating merges seamlessly with the concrete.

Picture may differ from selected product

## **FEATURES**

Wall sleeve ID (mm): 250
Wall sleeve OD 269
(mm): 269
wall thickness (mm): 240