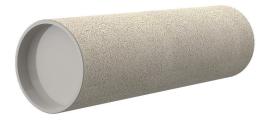

# **Cement-coated wall sleeve**

with special coating

ZVR200/900 c

Article no.: 1200200900

For installation in waterproof concrete tank. Coating merges seamlessly with the concrete.

Picture may differ from selected product