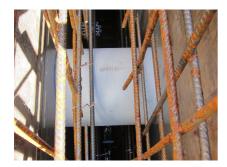

### **Advantages:**

- Lightweight
- Simple installation in the formwork
- Can be cut to length on site
- Can be used in all types of waterproof concrete wall including element construction

### **Application range:**

• Waterproof concrete stress class 1, waterproof concrete stress class 2