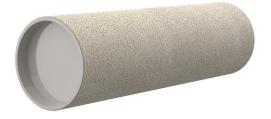

# **Cement-coated wall sleeve**

with special coating

ZVR200/550 fc

Article no.: 1200200551

For installation in waterproof concrete tank. Coating merges seamlessly with the concrete.

Picture may differ from selected product