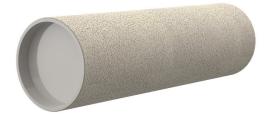

## **Cement-coated wall sleeve**

with special coating

# ZVR200/500 fc

Article no.: 1200200500

For installation in waterproof concrete tank. Coating merges seamlessly with the concrete.

Picture may differ from selected product

## **PICTURES**