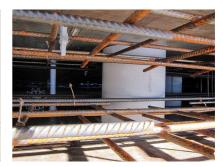

#### **Advantages:**

- Lightweight
- Simple installation in the formwork
- Can be cut to length on site
- Can be used in all types of waterproof concrete wall including element construction

## **PICTURES**