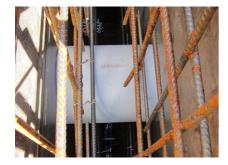

#### **Advantages:**

- Lightweight
- Simple installation in the formwork
- Can be cut to length on site
- Can be used in all types of waterproof concrete wall including element construction

## **PICTURES**