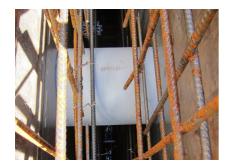

### **Advantages:**

- Lightweight
- Simple installation in the formwork
- Can be cut to length on site
- Can be used in all types of waterproof concrete wall including element construction

### **Application range:**

• Waterproof concrete stress class 1, waterproof concrete stress class 2