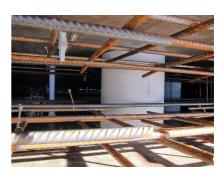

### **Advantages:**

- Lightweight
- Simple installation in the formwork
- Can be cut to length on site
- Can be used in all types of waterproof concrete wall including element construction