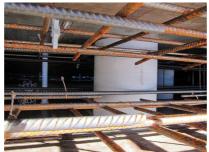

00365, GTIN: 4052487124638



For installation in waterproof concrete tank. Coating merges seamlessly with the concrete.



Picture may differ from selected product

## **FACTS**

#### **Advantages:**

- Lightweight
- Simple installation in the formwork
- Can be cut to length on site
- Can be used in all types of waterproof concrete wall including element construction

#### **Scope of delivery:**

• 2 pieces of closing covers

### **Properties:**

- FHRK-certified
- Break-resistant, inherently stable
- Sealed ready for installation

### **Application range:**

• Waterproof concrete stress class 1 and 2



#### **Material:**

- Pipe: PVC-U
- Closing cover: PE

## **Tightness:**

• gastight and watertight

## **FEATURES**

Wall sleeve ID (mm): 200 Wall thickness (mm): 365

# **PICTURES**