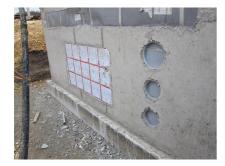

0200365, GTIN: 4052487124638



For installation in waterproof concrete tank. Coating merges seamlessly with the concrete.



Picture may differ from selected product

## **FACTS**

#### **Advantages:**

- Lightweight
- Simple installation in the formwork
- Can be cut to length on site
- Can be used in all types of waterproof concrete wall including element construction

#### **Scope of delivery:**

• 2 pieces of closing covers

### **Properties:**

- FHRK-certified
- Break-resistant, inherently stable
- Sealed ready for installation

### **Application range:**

• Waterproof concrete stress class 1 and 2



#### **Material:**

- Pipe: PVC-U
- Closing cover: PE

## **Tightness:**

• gastight and watertight

## **FEATURES**

Wall sleeve ID (mm): 200 Wall thickness (mm): 365

# **PICTURES**