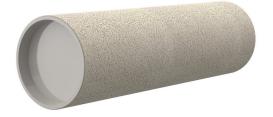

# **Cement-coated wall sleeve**

### with special coating

# ZVR200/365 fc

Article no.: 1200200365, GTIN: 4052487124638

For installation in waterproof concrete tank. Coating merges seamlessly with the concrete.

Picture may differ from selected product