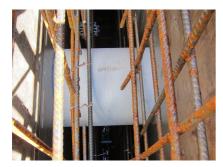

### **Advantages:**

- Lightweight
- Simple installation in the formwork
- Can be cut to length on site
- Can be used in all types of waterproof concrete wall including element construction

### **Application range:**

• Waterproof concrete stress class 1, waterproof concrete stress class 2