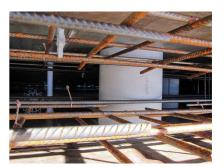

### **Advantages:**

- Lightweight
- Simple installation in the formwork
- Can be cut to length on site
- Can be used in all types of waterproof concrete wall including element construction