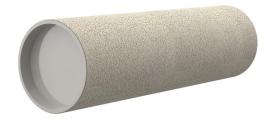

# **Cement-coated wall sleeve**

with special coating

ZVR200/360 fc

Article no.: 1200200360

For installation in waterproof concrete tank. Coating merges seamlessly with the concrete.

Picture may differ from selected product