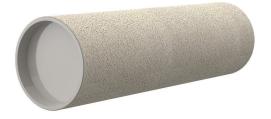

# **Cement-coated wall sleeve**

with special coating

ZVR200/240 fc

Article no.: 1200200240

For installation in waterproof concrete tank. Coating merges seamlessly with the concrete.

Picture may differ from selected product